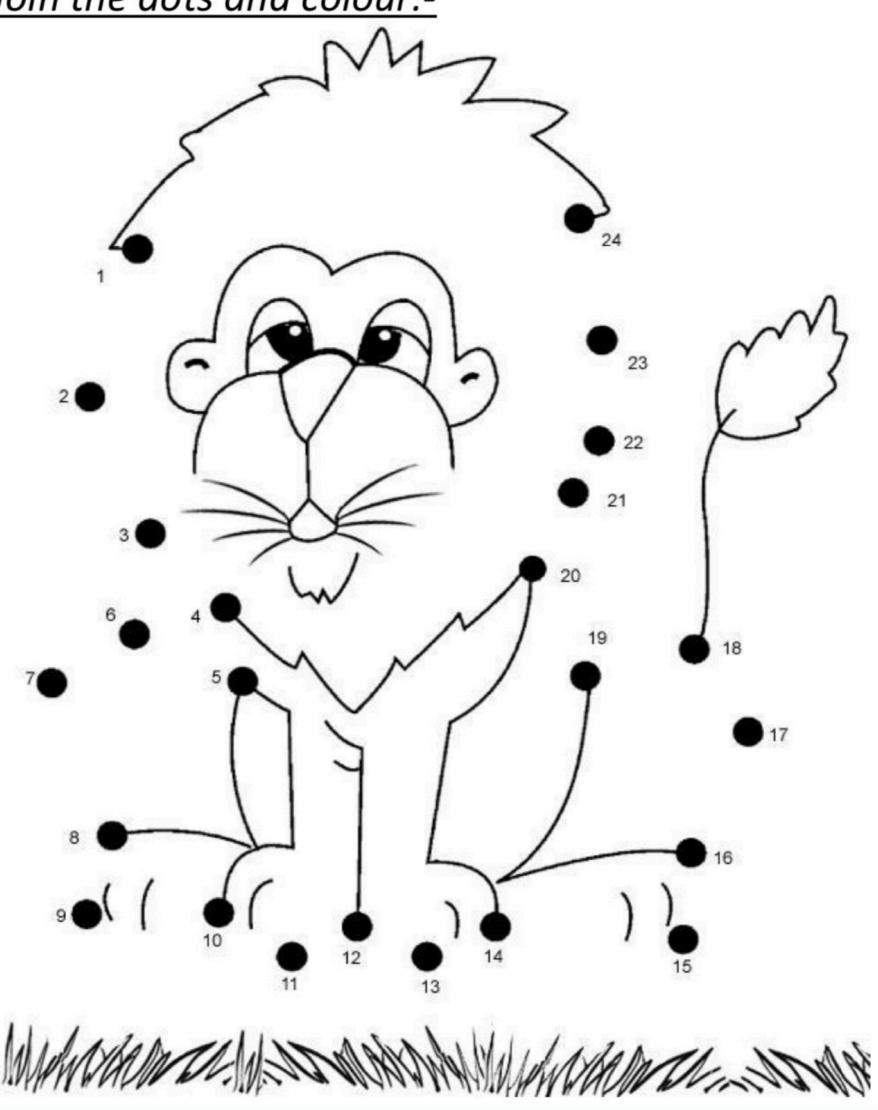

INDI RHYMES DONE SO FAR FROM THE RHYME BOOK.



DURING THE SUMMER HOLIDAYS PLAN OUT & CREATE A BEAUTIFUL SCRAP BOOK OF

\* "MY SUMMER MEMORIES"

\* PHOTOGRAPHS

\* TICKETS OF BUS / TRAIN / AEROPLANE.

MAKE A STICK PUPPET OF YOUR FAVOURITE FRUIT / VEGETABLE AND LEARN 5 -6 LINES ABOUT THEM.



WE HOPE YOU WILL ENJOY THESE ACTIVITIES AND COME BACK TO SCHOOL WITH A NEW ZEAL AND ENTHUSIASM.



1. your fav cartoon character.

2. Self Introduction

3. your fav outdoor activity

4. The animal you love the most.



## English

\* Circle the correct letter.





C

H

R





Date:

### Connect and color.







Q. 2- Colour the pictures neatly with the letters given with them.















## Write the First Letter of Pictures (Capital)











## **Activity Time**

Join the dots and colour:-







#### Count and write the numbers.









#### Match the following

|   | <b>6 6 6</b> |
|---|--------------|
| ( |              |
| ( |              |
|   |              |
|   | 00           |



# Color the tallest picture. twistynoodle.com





## Join the dots and colour:-





# नामः

## Hindi



तिथि:

अक्षर को चित्र से मिलाओ

ए

•

ऐ

ओ

. (1)

औ .



अं .



**अ**:







## सही स्वर पर गोला लगाएं

आ

अ

ऊ



ऊ

इ ई



अ

उ

ऊ















## रिक्त स्थान भरो - Fill in the blanks







#### दिवांक -

## अक्षाव वो अक्षाव मिलाओ।

अ

अग

उ

उर्ज उ

#### चित्र देळाकर सही अक्षार पर गोला बताओ।



उसा उस उ



उ उ अ



अ उ ऊ



उप उः उङ

## Colour the Fruits











#### CLASSIFY THE FRUITS AND VEGETABLES

| FRUITS | VEGETABLES |  |  |
|--------|------------|--|--|
|        |