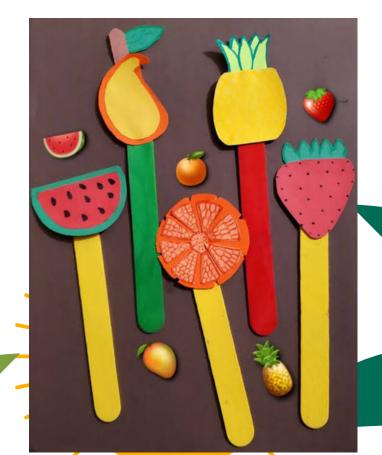

MAKE A STICK PUPPET OF YOUR FAVOURITE FRUIT / VEGETABLE AND LEARN 5 -6 LINES ABOUT THEM.

WE HOPE YOU WILL ENJOY THESE ACTIVITIES AND COME BACK TO SCHOOL WITH A NEW ZEAL AND ENTHUSIASM.

1. your fav cartoon character.