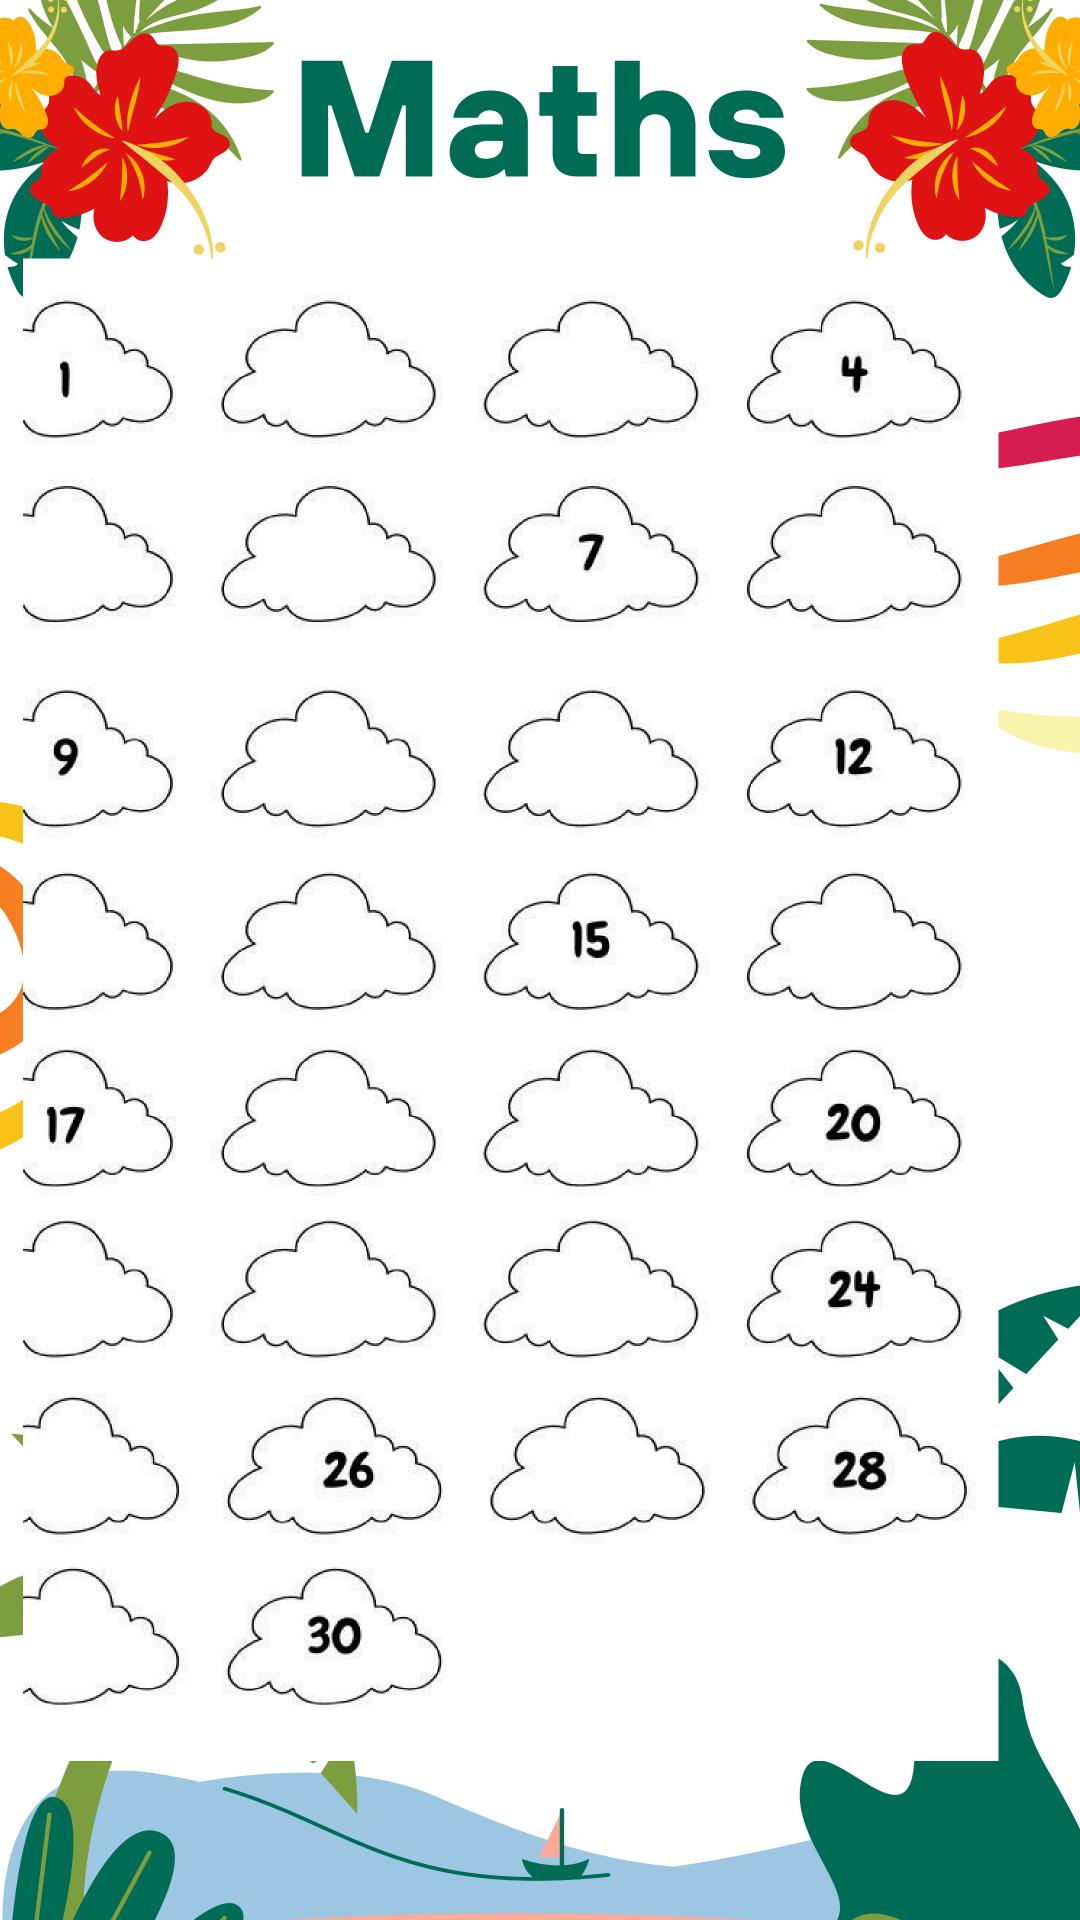

MAKE A THREE IN ONE COPY AND PRACTICE
THE FOLLOWING WRITING DAILY.

ENGLISH: A-Z CAPITAL LETTERS
(TOTAL 5 PAGES)

**MATHS: 1 TO 50 (TOTAL 5 PAGES)** 

★HINDI: असे अ: (TOTAL 5 PAGES)

E.V.S: FRUITS AND VEGETABLES- (LEARN)
THE NAMES AND FIRST LETTERS)

#### Count and write the numbers.