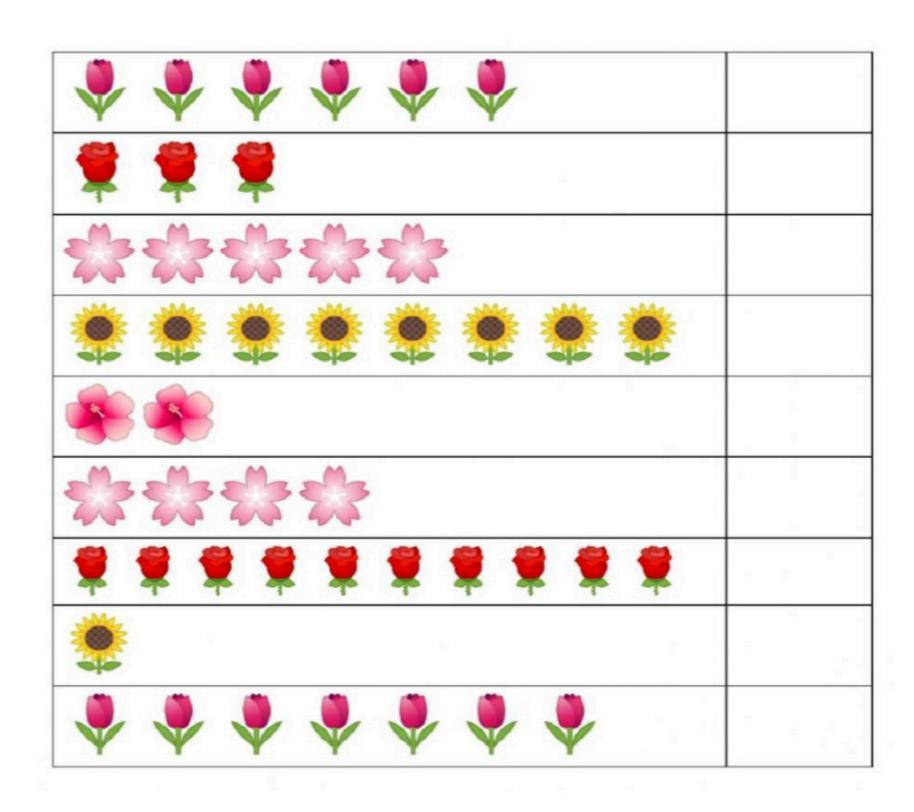

OK.



DURING THE SUMMER HOLIDAYS PLAN OUT & CREATE A BEAUTIFUL SCRAP BOOK OF

\* "MY SUMMER MEMORIES"

\* PHOTOGRAPHS

\* TICKETS OF BUS / TRAIN / AEROPLANE.

MAKE A STICK PUPPET OF YOUR FAVOURITE FRUIT / VEGETABLE AND LEARN 5 -6 LINES ABOUT THEM.



WE HOPE YOU WILL ENJOY THESE ACTIVITIES AND COME BACK TO SCHOOL WITH A NEW ZEAL AND ENTHUSIASM.



1. your fav cartoon character.

2. Self Introduction

3. your fav outdoor activity

4. The animal you love the most.



## English

\* Circle the correct letter.





C

H

R





Date:

### Connect and color.







Q. 2- Colour the pictures neatly with the letters given with them.















## Write the First Letter of Pictures (Capital)











## **Activity Time**

Join the dots and colour:-







#### Count and write the numbers.









#### Match the following

|   | <b>6 6 6</b> |
|---|--------------|
| ( |              |
| ( |              |
|   |              |
|   | 00           |



# Color the tallest picture. twistynoodle.com





## Join the dots and colour:-





# नामः

## Hindi



तिथि:

अक्षर को चित्र से मिलाओ

ए

•

ऐ

ओ

. (1)

औ .



अं .



**अ**:







## सही स्वर पर गोला लगाएं

आ

अ

ऊ



ऊ

इ ई



अ

उ

ऊ















## रिक्त स्थान भरो - Fill in the blanks







#### दिवांक -

## अक्षाव वो अक्षाव मिलाओ।

अ

अग

उ

उर्ज उ

#### चित्र देळाकर सही अक्षार पर गोला बताओ।



उसा उस उ



उ उ अ



अ उ ऊ



उप उः उङ

## Colour the Fruits











#### CLASSIFY THE FRUITS AND VEGETABLES

| FRUITS | VEGETABLES |  |  |
|--------|------------|--|--|
|        |            |  |  |
|        |            |