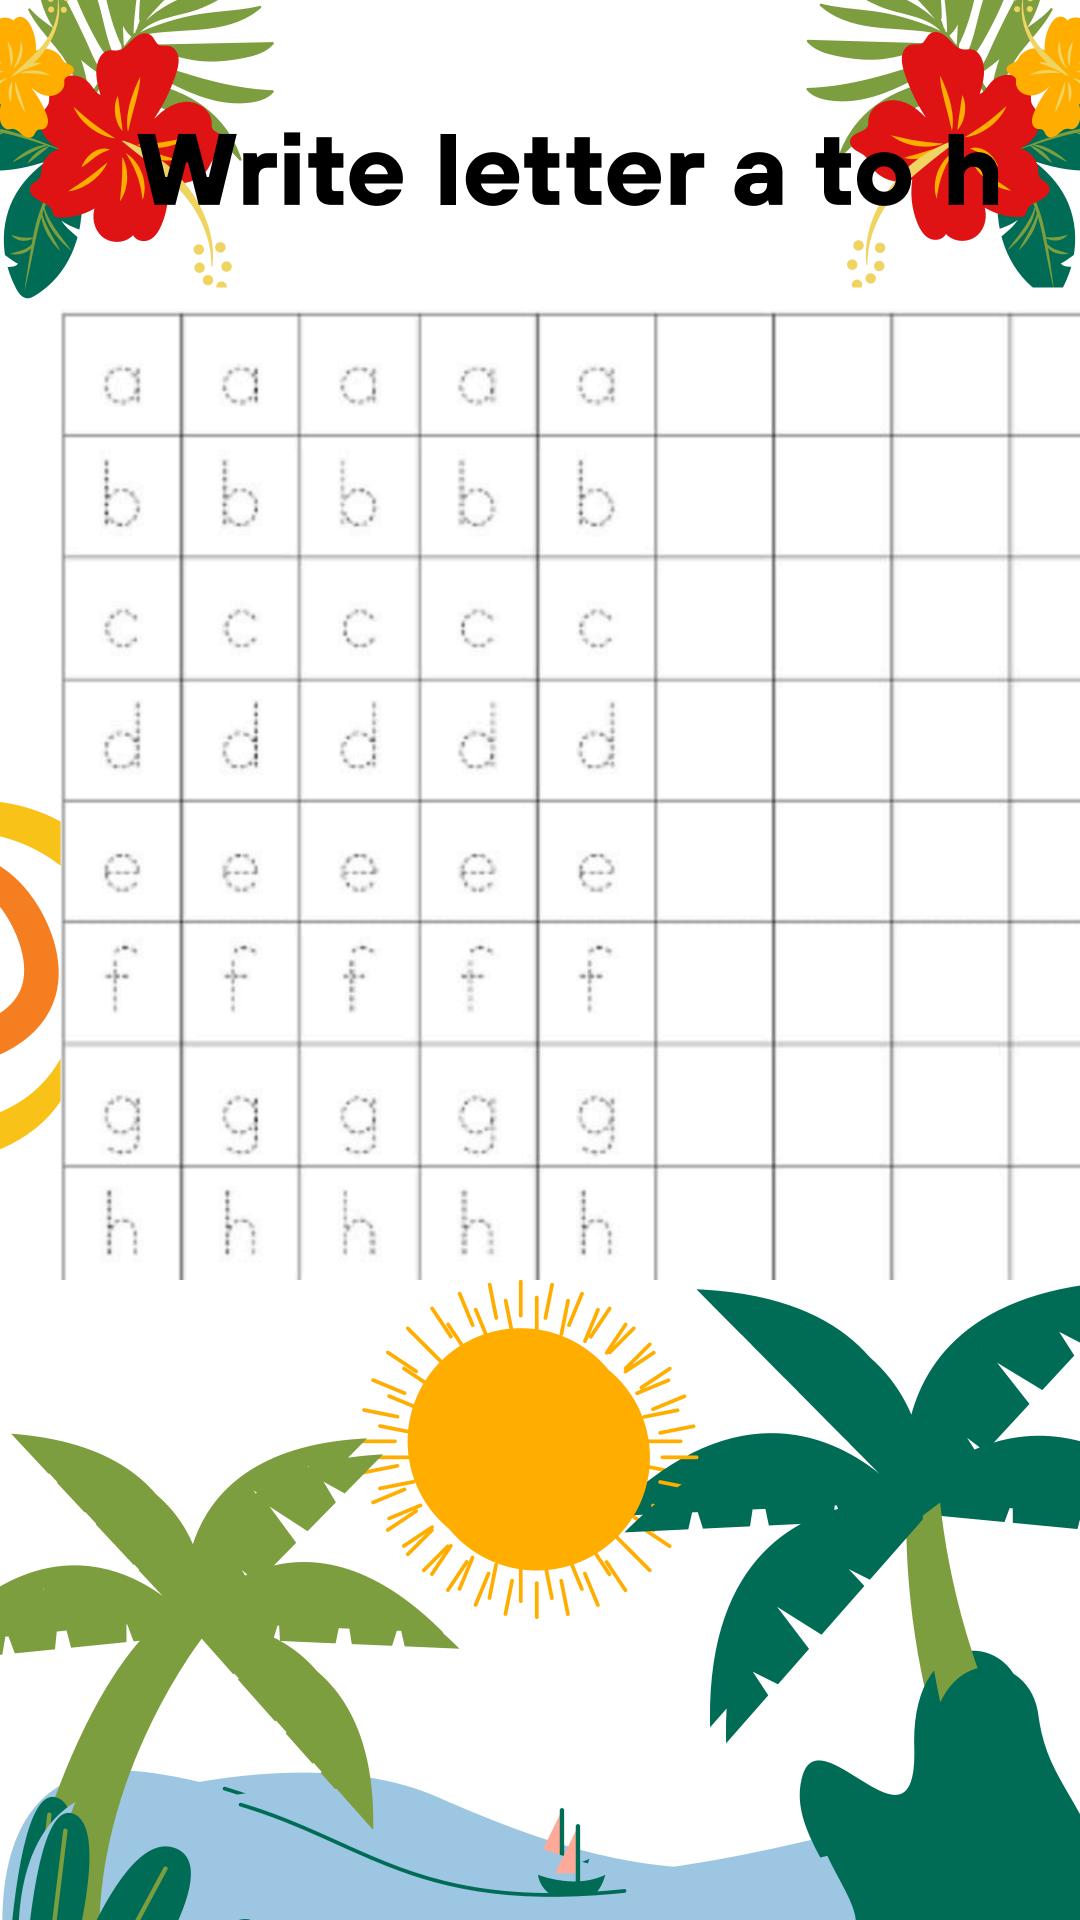

MAKE A THREE IN ONE COPY AND PRACTICE
THE FOLLOWING WRITING DAILY.

ENGLISH: A-Z CAPITAL LETTERS
(TOTAL 5 PAGES)

**MATHS: 1 TO 50 (TOTAL 5 PAGES)** 

★HINDI: असे अ: (TOTAL 5 PAGES)

E.V.S: FRUITS AND VEGETABLES- (LEARN)
THE NAMES AND FIRST LETTERS)