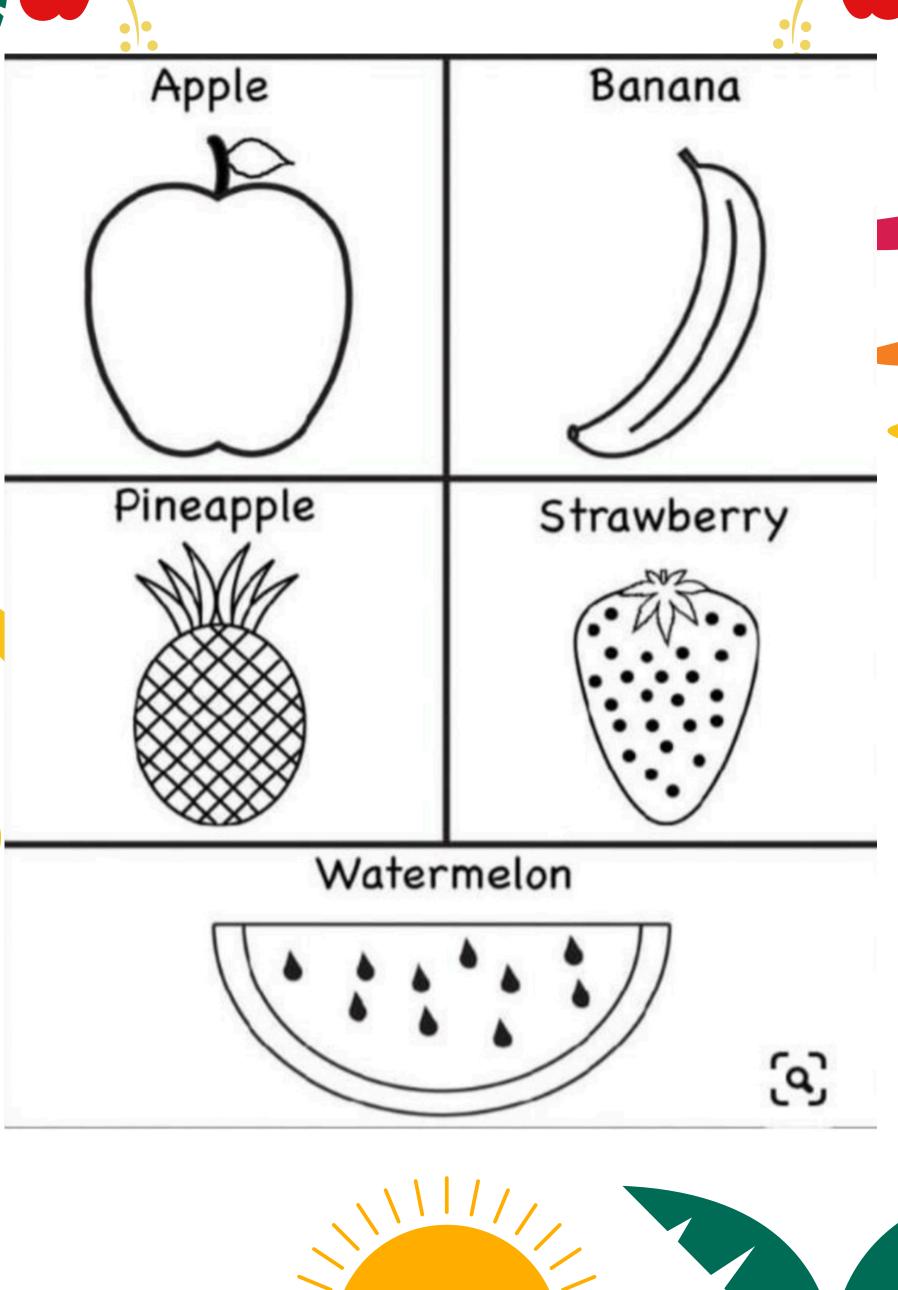

## Write the First Letter of Pictures (Capital)











## **Activity Time**

Join the dots and colour:-







#### Count and write the numbers.









#### Match the following

|   | <b>6 6 6</b> |
|---|--------------|
| ( |              |
| ( |              |
|   |              |
|   | 00           |



# Color the tallest picture. twistynoodle.com





## Join the dots and colour:-





# नामः

## Hindi



तिथि:

अक्षर को चित्र से मिलाओ

ए

•

ऐ

ओ

. (1)

औ .



अं .



**अ**:







## सही स्वर पर गोला लगाएं

आ

अ

ऊ



ऊ

इ ई



अ

उ

ऊ















## रिक्त स्थान भरो - Fill in the blanks







#### दिवांक -

## अक्षाव वो अक्षाव मिलाओ।

अ

अग

उ

उर्ज उ

#### चित्र देळाकर सही अक्षार पर गोला बताओ।



उसा उस उ



उ उ अ



अ उ ऊ



उप उः उङ

## Colour the Fruits











#### CLASSIFY THE FRUITS AND VEGETABLES

| FRUITS | VEGETABLES |  |  |
|--------|------------|--|--|
|        |            |  |  |
|        |            |  |  |
|        |            |  |  |
|        |            |  |  |
|        |            |  |  |
|        |            |  |  |
|        |            |  |  |
|        |            |  |  |
|        |            |  |  |

| Banana                            | Broccoli                     | Pear   | Tomato