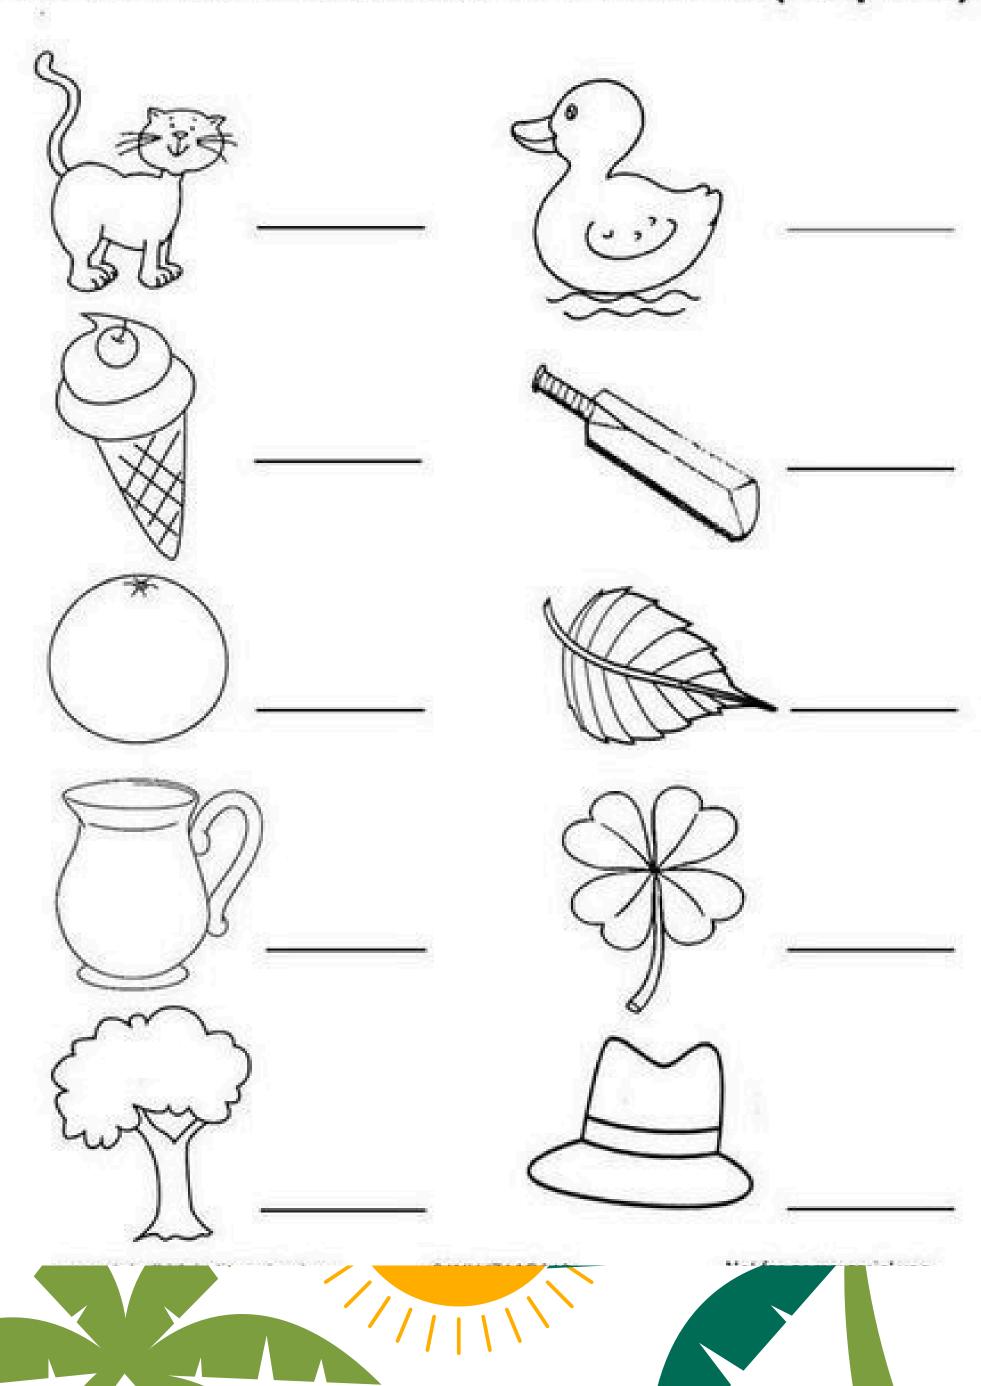

ITH HANDMADE SHEETS.

\* RHYMES:

REVISE ALL THE ENGLISH & HINDI RHYMES DONE SO FAR FROM THE RHYME BOOK.



DURING THE SUMMER HOLIDAYS PLAN OUT & CREATE A BEAUTIFUL SCRAP BOOK OF

\* "MY SUMMER MEMORIES"

\* PHOTOGRAPHS

\* TICKETS OF BUS / TRAIN / AEROPLANE.

MAKE A STICK PUPPET OF YOUR FAVOURITE FRUIT / VEGETABLE AND LEARN 5 -6 LINES ABOUT THEM.



WE HOPE YOU WILL ENJOY THESE ACTIVITIES AND COME BACK TO SCHOOL WITH A NEW ZEAL AND ENTHUSIASM.



1. your fav cartoon character.

2. Self Introduction

3. your fav outdoor activity

4. The animal you love the most.



## English

\* Circle the correct letter.





C

H

R





Date:

### Connect and color.







Q. 2- Colour the pictures neatly with the letters given with them.















## Write the First Letter of Pictures (Capital)











## **Activity Time**

Join the dots and colour:-







#### Count and write the numbers.









#### Match the following

|   | <b>6 6 6</b> |
|---|--------------|
| ( |              |
| ( |              |
|   |              |
|   | 00           |



# Color the tallest picture. twistynoodle.com





## Join the dots and colour:-





# नामः

## Hindi



तिथि:

अक्षर को चित्र से मिलाओ

ए

•

ऐ

ओ

. (1)

औ .



अं .



**अ**:







## सही स्वर पर गोला लगाएं

आ

अ

ऊ



ऊ

इ ई



अ

उ

ऊ















## रिक्त स्थान भरो - Fill in the blanks







#### दिवांक -

## अक्षाव वो अक्षाव मिलाओ।

अ

अग

उ

उर्ज उ

#### चित्र देळाकर सही अक्षार पर गोला बताओ।



उसा उस उ



उ उ अ



अ उ ऊ



उप उः उङ

## Colour the Fruits











#### CLASSIFY THE FRUITS AND VEGETABLES

| FRUITS | V