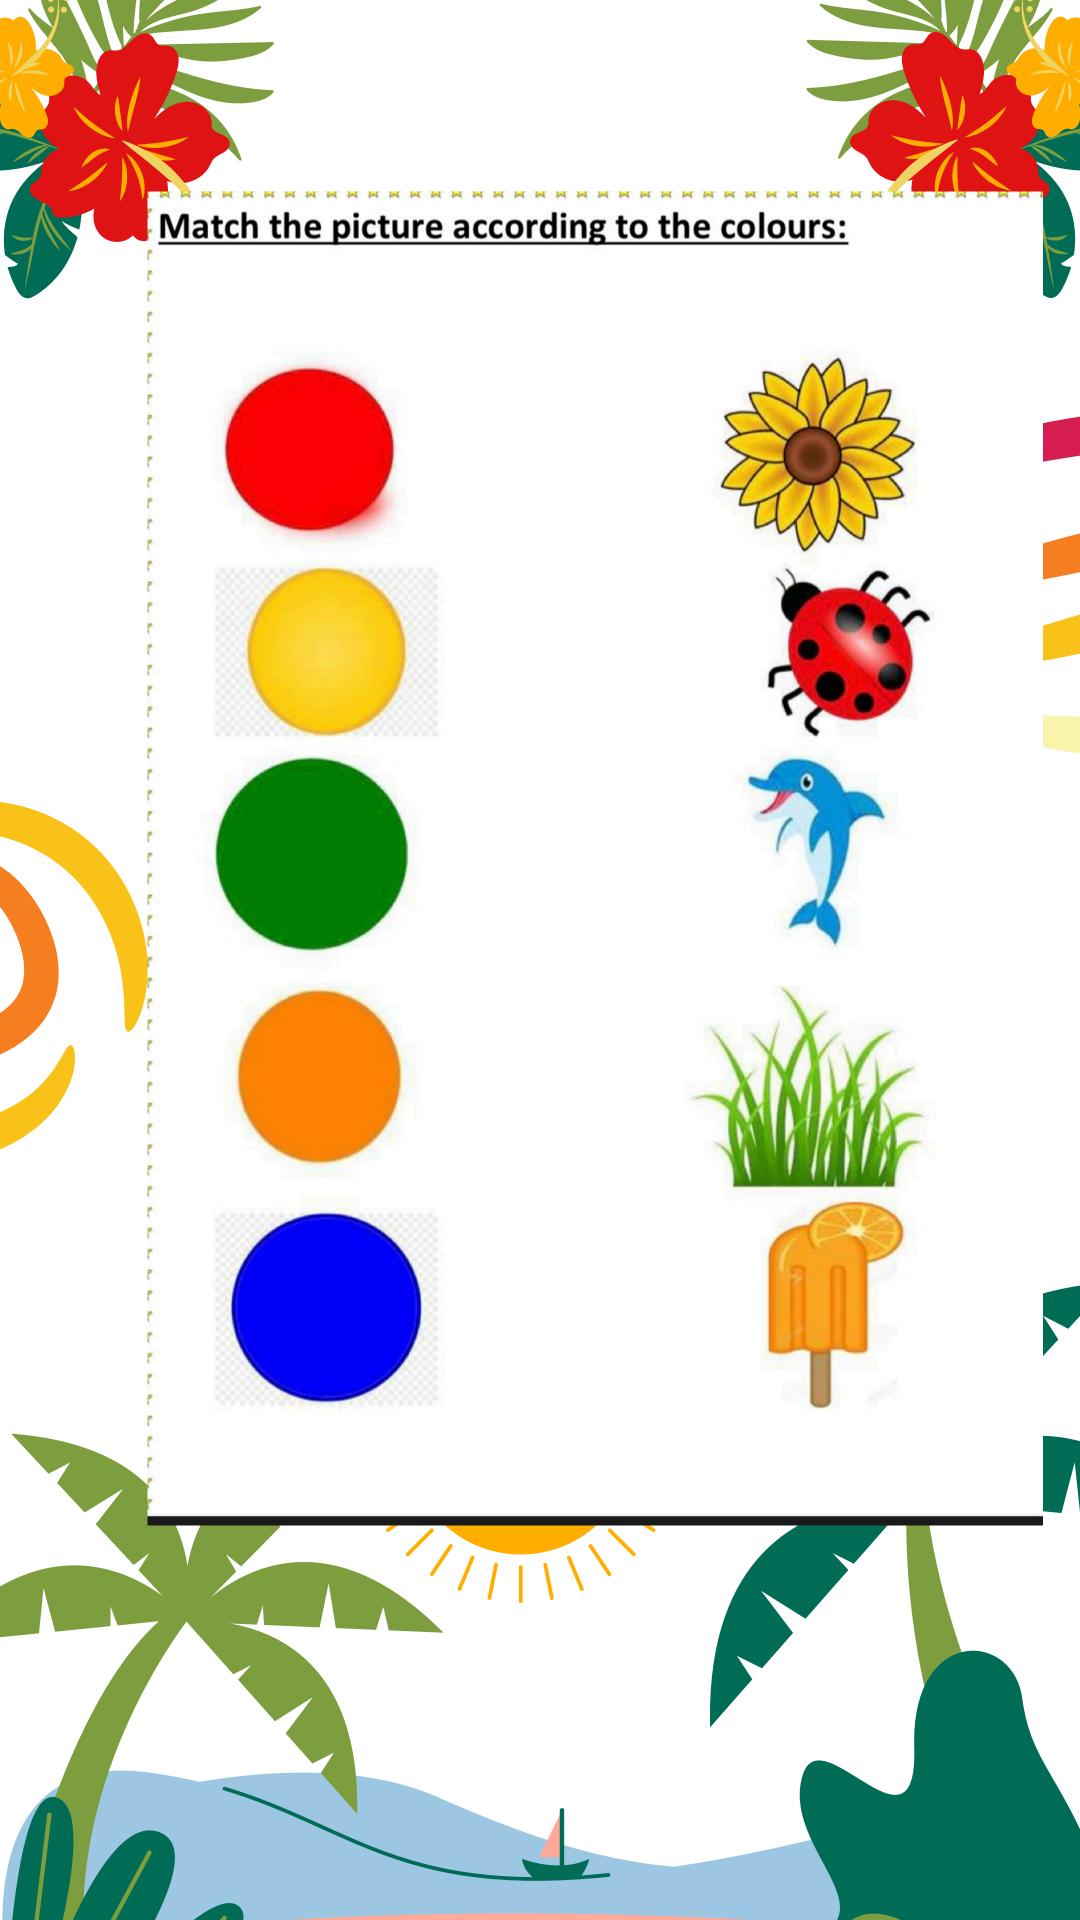

#### Match the following

|   | <b>6 6 6</b> |
|---|--------------|
| ( |              |
| ( |              |
|   |              |
|   | 00           |