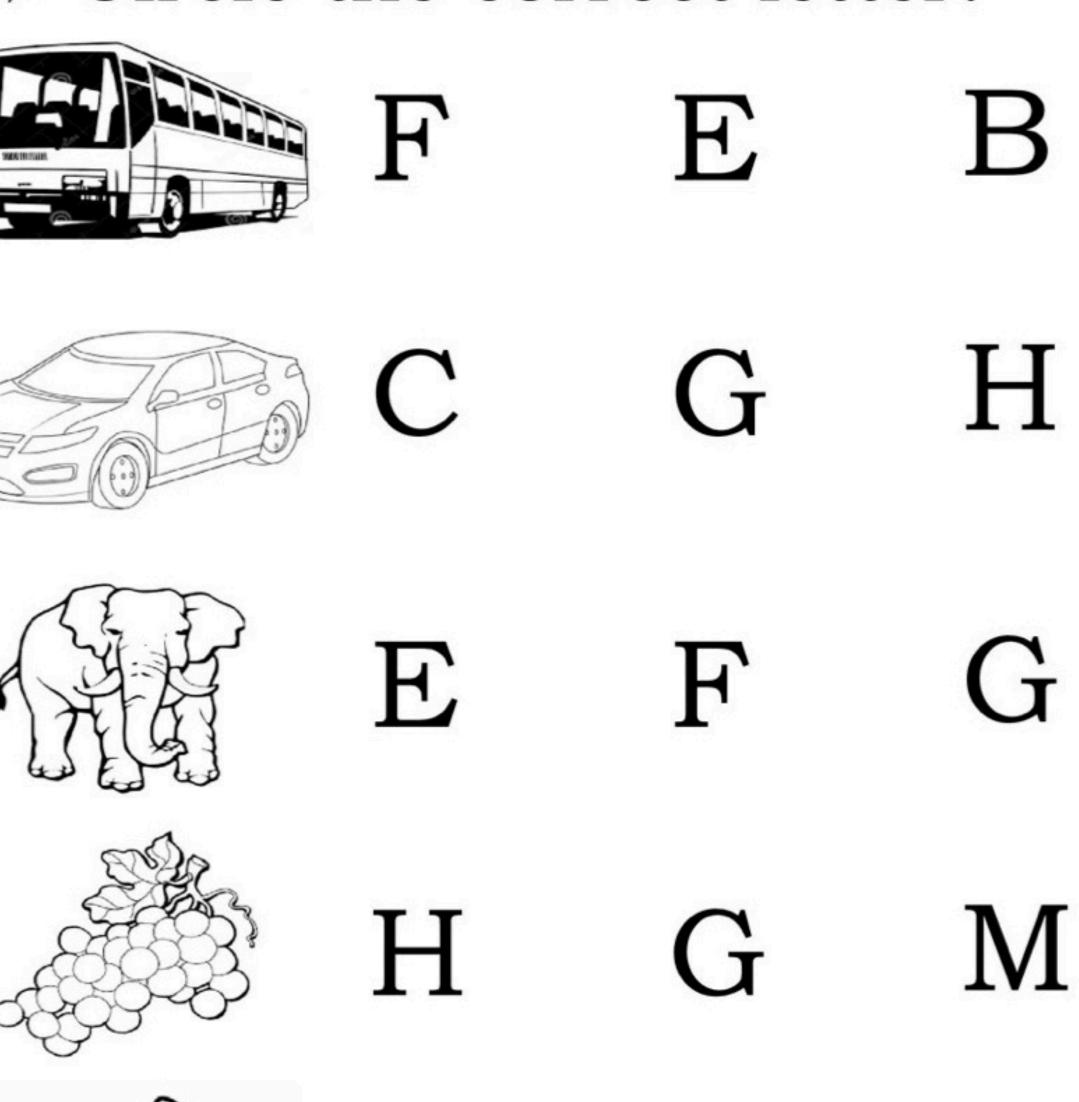

LOWER SEED.

2. KEEP A WATER BOWL FOR BIRDS TO PROTECT THEM FROM HEAT. ALSO FEED THE STRAY ANIMALS IF POSSIBLE.

3. LET THE CHILD LEARN HOW TO ORGANIZE HIS/HER DOCUMENTS.MAKE A FOLDER WITH HANDMADE SHEETS.

\* RHYMES:

REVISE ALL THE ENGLISH & HINDI RHYMES DONE SO FAR FROM THE RHYME BOOK.



DURING THE SUMMER HOLIDAYS PLAN OUT & CREATE A BEAUTIFUL SCRAP BOOK OF

\* "MY SUMMER MEMORIES"

\* PHOTOGRAPHS

\* TICKETS OF BUS / TRAIN / AEROPLANE.

MAKE A STICK PUPPET OF YOUR FAVOURITE FRUIT / VEGETABLE AND LEARN 5 -6 LINES ABOUT THEM.



WE HOPE YOU WILL ENJOY THESE ACTIVITIES AND COME BACK TO SCHOOL WITH A NEW ZEAL AND ENTHUSIASM.



1. your fav cartoon character.

2. Self Introduction

3. your fav outdoor activity

4. The animal you love the most.



## English

\* Circle the correct letter.





C

H

R





Date:

### Connect and color.







Q. 2- Colour the pictures neatly with the letters given with them.















## Write the First Letter of Pictures (Capital)











## **Activity Time**

Join the dots and colour:-







#### Count and write the numbers.









#### Match the following

|   | <b>6 6 6</b> |
|---|--------------|
| ( |              |
| ( |              |
|   |              |
|   | 00           |



# Color the tallest picture. twistynoodle.com





## Join the dots and colour:-





# नामः

## Hindi



तिथि:

अक्षर को चित्र से मिलाओ

ए

•

ऐ

ओ

. (1)

औ .



अं .



**अ**:







## सही स्वर पर गोला लगाएं

आ

अ

ऊ



ऊ

इ ई



अ

उ

ऊ















## रिक्त स्थान भरो - Fill in the blanks







#### दिवांक -

## अक्षाव वो अक्षाव मिलाओ।

अ

अ