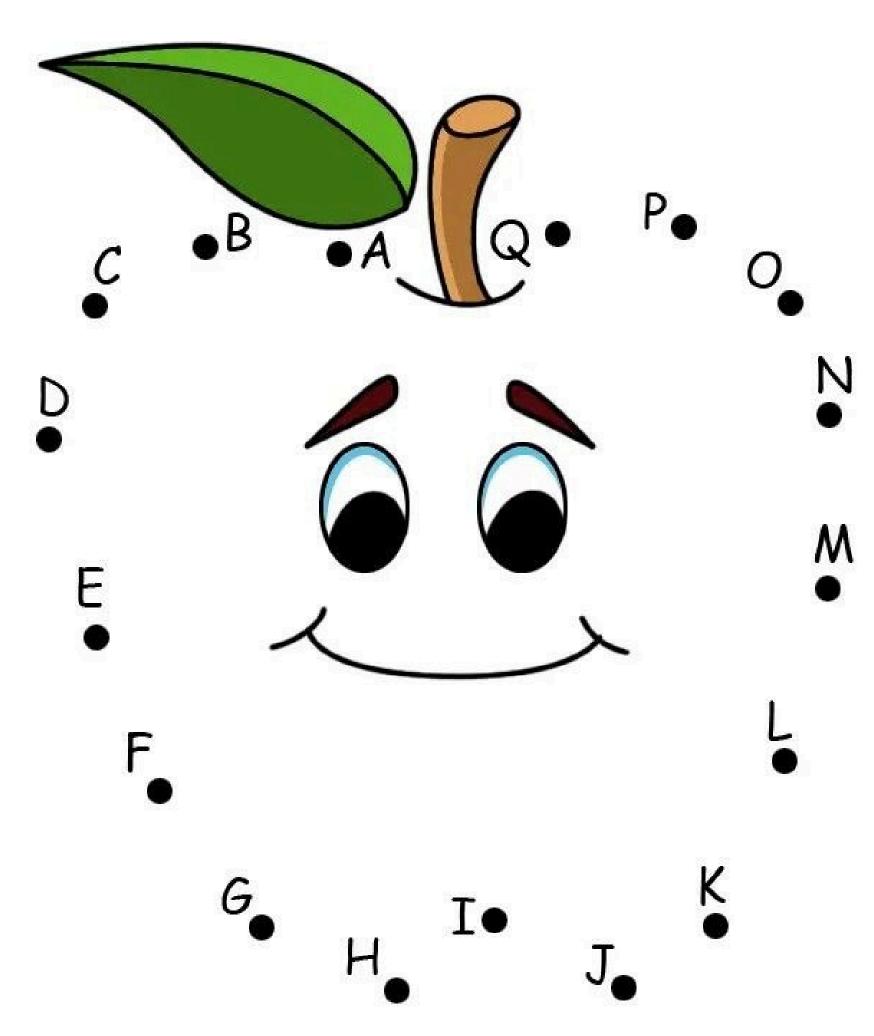

ROTECT THEM FROM HEAT. ALSO FEED THE STRAY ANIMALS IF POSSIBLE.

3. LET THE CHILD LEARN HOW TO ORGANIZE HIS/HER DOCUMENTS.MAKE A FOLDER WITH HANDMADE SHEETS.

\* RHYMES:

REVISE ALL THE ENGLISH & HINDI RHYMES DONE SO FAR FROM THE RHYME BOOK.



DURING THE SUMMER HOLIDAYS PLAN OUT & CREATE A BEAUTIFUL SCRAP BOOK OF

\* "MY SUMMER MEMORIES"

\* PHOTOGRAPHS

\* TICKETS OF BUS / TRAIN / AEROPLANE.

MAKE A STICK PUPPET OF YOUR FAVOURITE FRUIT / VEGETABLE AND LEARN 5 -6 LINES ABOUT THEM.



WE HOPE YOU WILL ENJOY THESE ACTIVITIES AND COME BACK TO SCHOOL WITH A NEW ZEAL AND ENTHUSIASM.



1. your fav cartoon character.

2. Self Introduction

3. your fav outdoor activity

4. The animal you love the most.



## English

\* Circle the correct letter.





C

H

R





Date:

### Connect and color.







Q. 2- Colour the pictures neatly with the letters given with them.















## Write the First Letter of Pictures (Capital)











## **Activity Time**

Join the dots and colour:-







#### Count and write the numbers.









#### Match the following

|   | <b>6 6 6</b> |
|---|--------------|
| ( |              |
| ( |              |
|   |              |
|   | 00           |



# Color the tallest picture. twistynoodle.com





## Join the dots and colour:-





# नामः

## Hindi



तिथि:

अक्षर को चित्र से मिलाओ

ए

•

ऐ

ओ

. (1)

औ .



अं .



**अ**:







## सही स्वर पर गोला लगाएं

आ

अ

ऊ



ऊ

इ ई



अ

उ

ऊ















## रिक्त स्थान भरो - Fill in the blanks







#### दिवांक -

## अक्षाव वो अक्षाव मिलाओ।

अ

अग

उ

उर्ज उ

#### चित्र देळाकर सही अक्षार पर गो