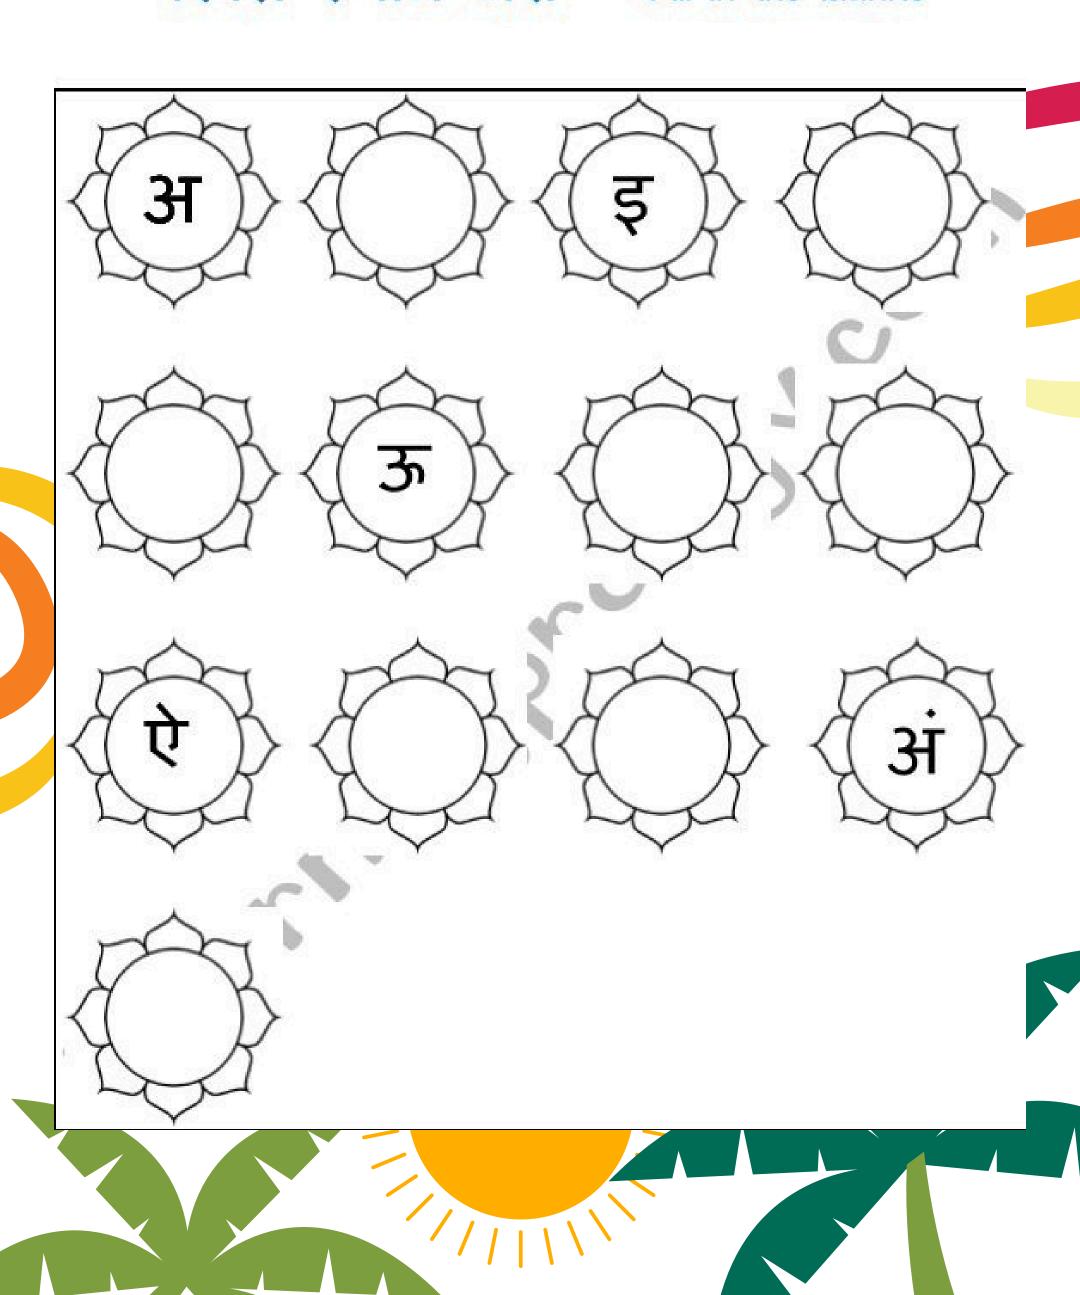

# नामः

## Hindi

तिथि:

अक्षर को चित्र से मिलाओ

ए

•

ऐ

ओ

. (1)

औ .

अं .

**अ**:

## सही स्वर पर गोला लगाएं

आ

अ

ऊ

ऊ

इ ई

अ

उ

ऊ

## रिक्त स्थान भरो - Fill in the blanks

#### दिवांक -

## अक्षाव वो अक्षाव मिलाओ।

अ

अग

उ

उर्ज उ

#### चित्र देळाकर सही अक्षार पर गोला बताओ।

उसा उस उ

उ उ अ

अ उ ऊ

उप उः उङ